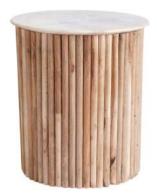

### Living & Dining Room Range

With its stylish marble tops and elegant sweeping curves, The Flute is both fashionable and modern.

Aberdeen 01224 588383 Broughty Ferry 01382 477281 Inverness 01463 251120

### Specification

- Marble Tops
- Modern and Fashionable Styling
- Living Room and Dining Room Collection

Sideboard: 150W X 78.5H X 49.5D

200CM Dining Table: 200W X 76H X 100D

**Highboard:** 99.5W X 120H X 44.5D

**Console Table:** 101.5W X 77H X 49.5D

Coffee Table: 80W X 40H X 80D

Lamp Table: 40W X45H X 40D