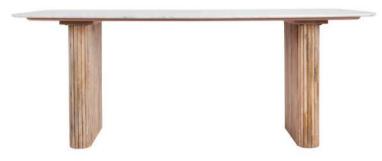

### Specification

- Marble Tops
- Modern and Fashionable Styling
- Living Room and Dining Room Collection

Sideboard: 150W X 78.5H X 49.5D

200CM Dining Table: 200W X 76H X 100D

**Highboard:** 99.5W X 120H X 44.5D