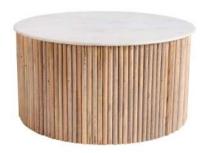

### Living & Dining Room Range

With its stylish marble tops and elegant sweeping curves, The Flute is both fashionable and modern.

Aberdeen 01224 588383 Broughty Ferry 01382 477281 Inverness 01463 251120

### Specification

- Marble Tops
- Modern and Fashionable Styling
- Living Room and Dining Room Collection

Sideboard: 150W X 78.5H X 49.5D

200CM Dining Table: 200W X 76H X 100D

**Highboard:** 99.5W X 120H X 44.5D

**Console Table:** 101.5W X 77H X 49.5D

Coffee Table: 80W X 40H X 80D

Lamp Table: 40W X45H X 40D