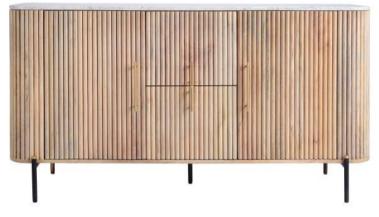

### Specification

- Marble Tops
- Modern and Fashionable Styling
- Living Room and Dining Room Collection

Sideboard: 150W X 78.5H X 49.5D

200CM Dining Table: 200W X 76H X 100D

**Highboard:** 99.5W X 120H X 44.5D