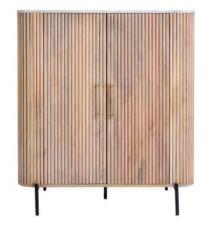

### Specification

- Marble Tops
- Modern and Fashionable Styling
- Living Room and Dining Room Collection

Sideboard: 150W X 78.5H X 49.5D

200CM Dining Table: 200W X 76H X 100D

**Highboard:** 99.5W X 120H X 44.5D