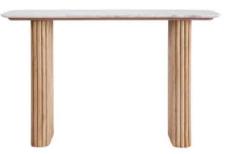

### Living & Dining Room Range

With its stylish marble tops and elegant sweeping curves, The Flute is both fashionable and modern.

Aberdeen 01224 588383 Broughty Ferry 01382 477281 Inverness 01463 251120

### Specification

- Marble Tops
- Modern and Fashionable Styling
- Living Room and Dining Room Collection

Sideboard: 150W X 78.5H X 49.5D

200CM Dining Table: 200W X 76H X 100D

**Highboard:** 99.5W X 120H X 44.5D

**Console Table:** 101.5W X 77H X 49.5D

Coffee Table: 80W X 40H X 80D

Lamp Table: 40W X45H X 40D