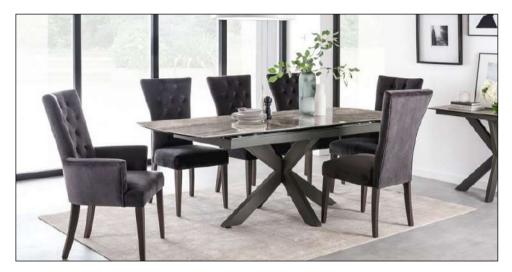

### Living & Dining Room Range

Titan is a contemporary collection featuring a beautiful ceramic top and powder coated finish on the frames and legs of this range.

Aberdeen 01224 588383 Broughty Ferry 01382 477281 Inverness 01463 251120 Montrose 01674 660806 Perth 01738 622261

### Specification

- Metal Legs
- Tempered Glass
- Ceramic Top
- Grey Finish

**Dining Table** 170-220W X 76H X 90D Image shows Titan Table with Pembroke Chairs

Coffee Table 130W X 45H X 70D

Console Table 130W X 77H X 44D