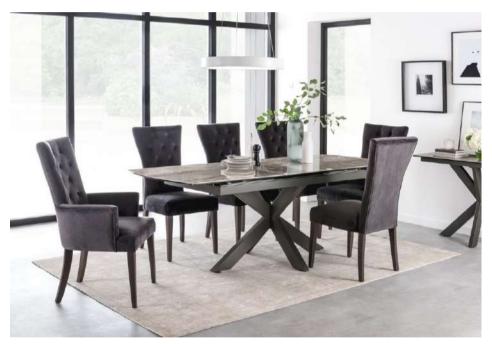

### Living & Dining Room Range

Titan is a contemporary collection featuring a beautiful ceramic top and powder coated finish on the frames and legs of this range.

Aberdeen 01224 588383 Broughty Ferry 01382 477281 Inverness 01463 251120 Montrose 01674 660806 Perth 01738 622261

### Specification

- Metal Legs
- Tempered Glass
- Ceramic Top
- Grey Finish

**Dining Table** 170-220W X 76H X 90D Image shows Titan Table with Pembroke Chairs

Coffee Table 130W X 45H X 70D

Console Table 130W X 77H X 44D