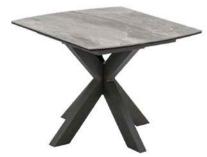

### Living & Dining Room Range

Titan is a contemporary collection featuring a beautiful ceramic top and powder coated finish on the frames and legs of this range.

Aberdeen 01224 588383 Broughty Ferry 01382 477281 Inverness 01463 251120 Montrose 01674 660806 Perth 01738 622261

# Titan

### Specification

- Metal Legs
- Tempered Glass
- Ceramic Top
- Grey Finish

**Dining Table** 170-220W X 76H X 90D Image shows Titan Table with Pembroke Chairs

Coffee Table 130W X 45H X 70D

Console Table 130W X 77H X 44D