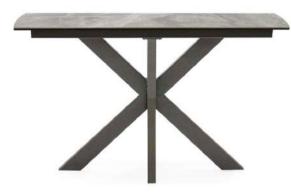

### Living & Dining Room Range

Titan is a contemporary collection featuring a beautiful ceramic top and powder coated finish on the frames and legs of this range.

Aberdeen 01224 588383 Broughty Ferry 01382 477281 Inverness 01463 251120 Montrose 01674 660806 Perth 01738 622261

# Titan

### Specification

- Metal Legs
- Tempered Glass
- Ceramic Top
- Grey Finish

**Dining Table** 170-220W X 76H X 90D Image shows Titan Table with Pembroke Chairs

Coffee Table 130W X 45H X 70D

Console Table 130W X 77H X 44D