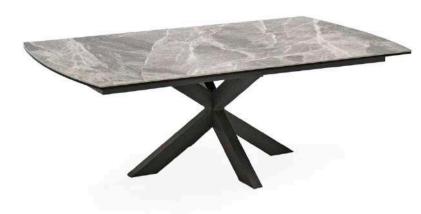

### Living & Dining Room Range

Titan is a contemporary collection featuring a beautiful ceramic top and powder coated finish on the frames and legs of this range.

Aberdeen 01224 588383 Broughty Ferry 01382 477281 Inverness 01463 251120 Montrose 01674 660806 Perth 01738 622261

# Titan

### Specification

- Metal Legs
- Tempered Glass
- Ceramic Top
- Grey Finish

**Dining Table** 170-220W X 76H X 90D Image shows Titan Table with Pembroke Chairs

Coffee Table 130W X 45H X 70D

Console Table 130W X 77H X 44D