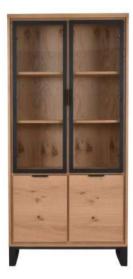

## Emelio

Emelio is a striking collection that will be a beautiful addition to any dining area. A wonderful blend of rustic and modern features will make this range stand out

Aberdeen 01224 588383 Broughty Ferry 01382 477281 Inverness 01463 251120 Montrose 01674 660806 Perth 01738 622261

# Emelio

### Specification

- White Oak Veneers
- Natural Lacquered Finish
- Matte Black Base and Handles

**Dining Table** 150W X 75H X 90D **Dining Table** 180W X 75H X 90D

TV Unit 170W X 55H X 42D

3 Section Sideboard 160W X 83H X 45D