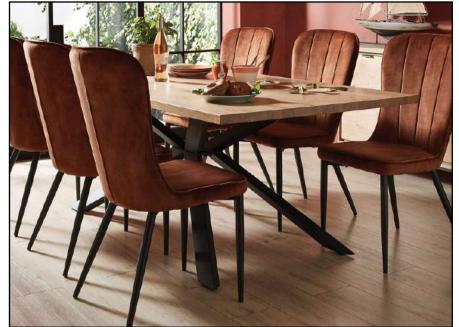

## Emelio

Emelio is a striking collection that will be a beautiful addition to any dining area. A wonderful blend of rustic and modern features will make this range stand out

Aberdeen 01224 588383 Broughty Ferry 01382 477281 Inverness 01463 251120 Montrose 01674 660806 Perth 01738 622261

# Emelio

### Specification

- White Oak Veneers
- Natural Lacquered Finish
- Matte Black Base and Handles

**Dining Table** 150W X 75H X 90D **Dining Table** 180W X 75H X 90D

TV Unit 170W X 55H X 42D

3 Section Sideboard 160W X 83H X 45D