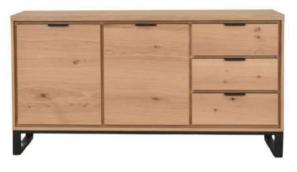

### Specification

- White Oak Veneers
- Natural Lacquered Finish
- Matte Black Base and Handles

**Dining Table** 150W X 75H X 90D **Dining Table** 180W X 75H X 90D

TV Unit 170W X 55H X 42D

3 Section Sideboard 160W X 83H X 45D