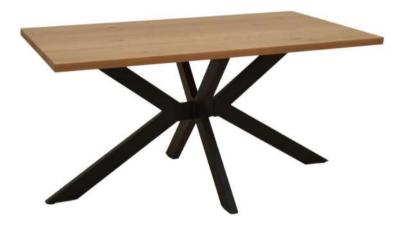

# Emelio

### Specification

- White Oak Veneers
- Natural Lacquered Finish
- Matte Black Base and Handles

**Dining Table** 150W X 75H X 90D **Dining Table** 180W X 75H X 90D

TV Unit 170W X 55H X 42D

3 Section Sideboard 160W X 83H X 45D