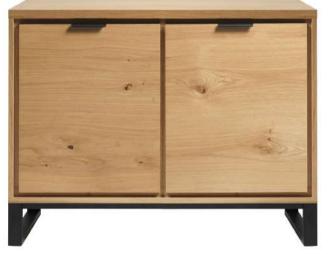

can relax with a Guardsman 5 year protection plan, available on fabric and leather sofas, dining and occasional furniture, beds and bedroom furniture. Prices vary depending on your purchase, please ask a sales advisor for details.

## Emelio



Emelio is a striking collection that will be a beautiful addition to any dining area. A wonderful blend of rustic and modern features will make this range stand out



Aberdeen 01224 588383 Broughty Ferry 01382 477281 Inverness 01463 251120 Montrose 01674 660806 Perth 01738 622261

www.gillies.co.uk



# Emelio

### Specification

- White Oak Veneers
- Natural Lacquered Finish
- Matte Black Base and Handles



**Dining Table** 150W X 75H X 90D **Dining Table** 180W X 75H X 90D



TV Unit 170W X 55H X 42D







3 Section Sideboard 160W X 83H X 45D



**2 Section Sideboard** 109W X 83H X 45D



Extension Leaf 45W X 90D