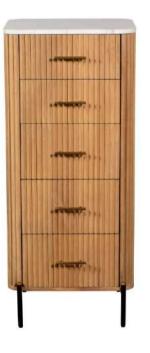

### Specification

- Marble Tops
- Gold Collected Handles
- Black and Gold Cabinet Legs
- Bedroom Collection

Waconda Bedframe Sizes: Kingsize 175W X 110H X 244D SuperKing 213W X 110H X 244D

3 Drawer Chest 84W X 81H X 45D

Waconda Pleated Stool 43W X 51H X 43D

**2 Drawer Bedside** 48W X 58H X 43D

6 Drawer Wide Chest 128W X 81H X 45D

**5 Drawer Tall Chest** 52W X 120H X 45D

Gallery Mirror 60W X 78H X 3D