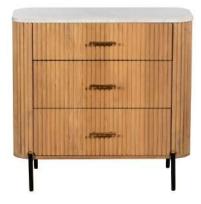

### Specification

- Marble Tops
- Gold Collected Handles
- Black and Gold Cabinet Legs
- Bedroom Collection

Waconda Bedframe Sizes: Kingsize 175W X 110H X 244D SuperKing 213W X 110H X 244D

3 Drawer Chest 84W X 81H X 45D