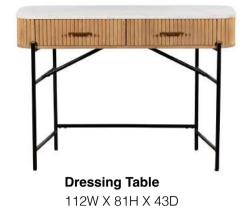

### Specification

- Marble Tops
- Gold Collected Handles
- Black and Gold Cabinet Legs
- Bedroom Collection

Waconda Bedframe Sizes: Kingsize 175W X 110H X 244D SuperKing 213W X 110H X 244D

3 Drawer Chest 84W X 81H X 45D

Waconda Pleated Stool 43W X 51H X 43D

**2 Drawer Bedside** 48W X 58H X 43D

6 Drawer Wide Chest 128W X 81H X 45D

**5 Drawer Tall Chest** 52W X 120H X 45D

Gallery Mirror 60W X 78H X 3D