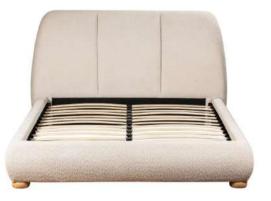

### Specification

- Marble Tops
- Gold Collected Handles
- Black and Gold Cabinet Legs
- Bedroom Collection

Waconda Bedframe Sizes: Kingsize 175W X 110H X 244D SuperKing 213W X 110H X 244D

3 Drawer Chest 84W X 81H X 45D