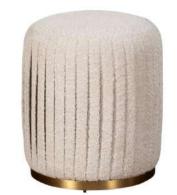

Waconda Pleated Stool 43W X 51H X 43D

**2 Drawer Bedside** 48W X 58H X 43D

6 Drawer Wide Chest 128W X 81H X 45D

**5 Drawer Tall Chest** 52W X 120H X 45D

Gallery Mirror 60W X 78H X 3D