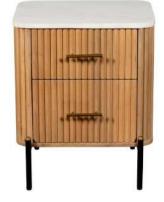

### Specification

- Marble Tops
- Gold Collected Handles
- Black and Gold Cabinet Legs
- Bedroom Collection

Waconda Bedframe Sizes: Kingsize 175W X 110H X 244D SuperKing 213W X 110H X 244D

3 Drawer Chest 84W X 81H X 45D

Waconda Pleated Stool 43W X 51H X 43D

**2 Drawer Bedside** 48W X 58H X 43D

6 Drawer Wide Chest 128W X 81H X 45D

**5 Drawer Tall Chest** 52W X 120H X 45D

Gallery Mirror 60W X 78H X 3D