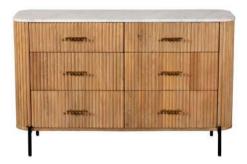

### Specification

- Marble Tops
- Gold Collected Handles
- Black and Gold Cabinet Legs
- Bedroom Collection

Waconda Bedframe Sizes: Kingsize 175W X 110H X 244D SuperKing 213W X 110H X 244D

3 Drawer Chest 84W X 81H X 45D

Waconda Pleated Stool 43W X 51H X 43D

**2 Drawer Bedside** 48W X 58H X 43D

6 Drawer Wide Chest 128W X 81H X 45D

**5 Drawer Tall Chest** 52W X 120H X 45D

Gallery Mirror 60W X 78H X 3D