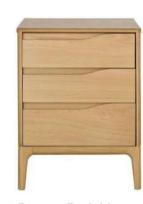

### **Specification**

- Solid Oak with Oak Veneers
- Clear Matt Finish
- Wood Grain Design

**Bedframe Double 144W X 110H X 200D Kingsize** 159W X 110H X 210D

**Compact Bedside** 33W X 61H X 32D

3 Drawer Bedside 47W X 61H X 46D