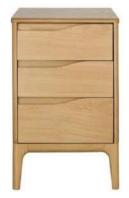

### **Specification**

- Solid Oak with Oak Veneers
- Clear Matt Finish
- Wood Grain Design

**Bedframe Double 144W X 110H X 200D Kingsize** 159W X 110H X 210D

**Compact Bedside** 33W X 61H X 32D

3 Drawer Bedside 47W X 61H X 46D

2 Door Wardrobe 115W X 195H X 60D

110W X 84H X 46D

**6 Drawer Tall Chest** 59W X 142H X 46D

**6 Drawer Tall Wide Chest** 90W X 123H X 46D