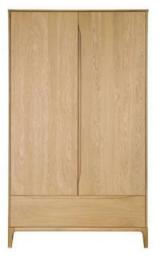

2 Door Wardrobe 115W X 195H X 60D

110W X 84H X 46D

**6 Drawer Tall Chest** 59W X 142H X 46D

**6 Drawer Tall Wide Chest** 90W X 123H X 46D