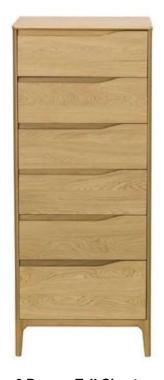

2 Door Wardrobe 115W X 195H X 60D

110W X 84H X 46D

**6 Drawer Tall Chest** 59W X 142H X 46D

**6 Drawer Tall Wide Chest** 90W X 123H X 46D