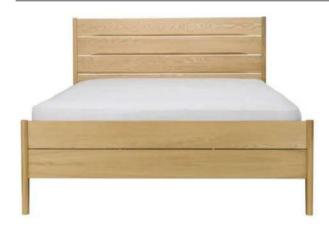

# **Ercol Rimini**

### **Specification**

- Solid Oak with Oak Veneers
- Clear Matt Finish
- Wood Grain Design

**Bedframe Double 144W X 110H X 200D Kingsize** 159W X 110H X 210D

**Compact Bedside** 33W X 61H X 32D

3 Drawer Bedside 47W X 61H X 46D