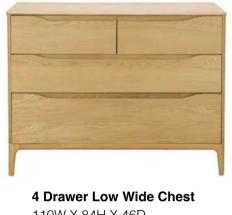

2 Door Wardrobe 115W X 195H X 60D

110W X 84H X 46D

**6 Drawer Tall Chest** 59W X 142H X 46D

**6 Drawer Tall Wide Chest** 90W X 123H X 46D