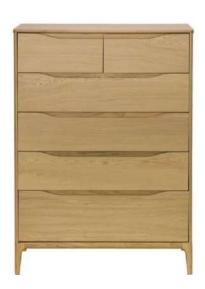

# **Ercol Rimini**

## Bedroom Range

Ercol Rimini is a beautiful, contemporary collection in Oak. The soft, rounded edges help the range blend nicely into your bedroom decor.

### **Specification**

- Solid Oak with Oak Veneers
- Clear Matt Finish
- Wood Grain Design

**Bedframe Double 144W X 110H X 200D Kingsize** 159W X 110H X 210D

**Compact Bedside** 33W X 61H X 32D

3 Drawer Bedside 47W X 61H X 46D