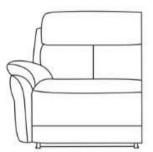

## Sinfonia

3P 222W X 102H X 100D

2P 162W X 102H X 100D

3PL/R 180W X 102H X 100D

1.5PAL 79W X 102H X 100D

1.5PL/R 101W X 102H X 100D

1P 97W X 102H X 100D

ST 80W X 45H X 55D