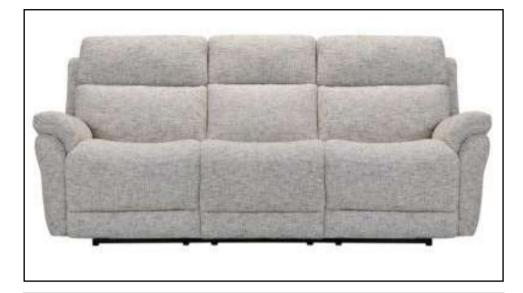

# Sinfonia

### Sofa Range

### Specification

- Frame: Plywood and Solid Wood
- Seat: No-Sag Springs
- Back Rest: Elastic Webbing
- Seat Cushion: High Resilient Foam
- Back Cushion: Dacron Fibre
- Electric Headrests Available

Aberdeen 01224 588383 Broughty Ferry 01382 477281 Inverness 01463 251120 Perth 01738 622261 Gillies

## Sinfonia

3P 222W X 102H X 100D

2P 162W X 102H X 100D

3PL/R 180W X 102H X 100D

1.5PAL 79W X 102H X 100D

1.5PL/R 101W X 102H X 100D

1P 97W X 102H X 100D

ST 80W X 45H X 55D