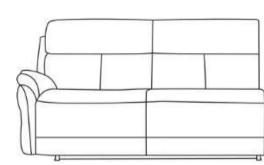

## Sinfonia

3P 222W X 102H X 100D

2P 162W X 102H X 100D

3PL/R 180W X 102H X 100D

1.5PAL 79W X 102H X 100D

1.5PL/R 101W X 102H X 100D

1P 97W X 102H X 100D

ST 80W X 45H X 55D