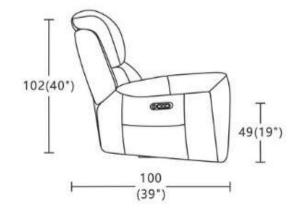

## Sinfonia

3P 222W X 102H X 100D

2P 162W X 102H X 100D

3PL/R 180W X 102H X 100D

1.5PAL 79W X 102H X 100D

1.5PL/R 101W X 102H X 100D

1P 97W X 102H X 100D

ST 80W X 45H X 55D

**C** 102H

Profile