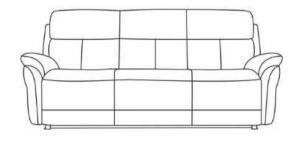

# Sinfonia

### Sofa Range

## Sinfonia

3P 222W X 102H X 100D

2P 162W X 102H X 100D

3PL/R 180W X 102H X 100D

1.5PAL 79W X 102H X 100D

1.5PL/R 101W X 102H X 100D

1P 97W X 102H X 100D

ST 80W X 45H X 55D