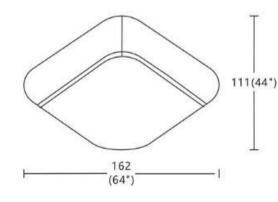

## Sinfonia

3P 222W X 102H X 100D

2P 162W X 102H X 100D

3PL/R 180W X 102H X 100D

1.5PAL 79W X 102H X 100D

1.5PL/R 101W X 102H X 100D

1P 97W X 102H X 100D

ST 80W X 45H X 55D