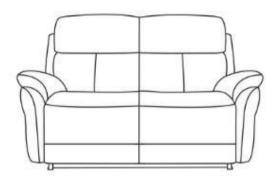

# Sinfonia

### Sofa Range

## Sinfonia

3P 222W X 102H X 100D

2P 162W X 102H X 100D

3PL/R 180W X 102H X 100D

1.5PAL 79W X 102H X 100D

1.5PL/R 101W X 102H X 100D

1P 97W X 102H X 100D

ST 80W X 45H X 55D