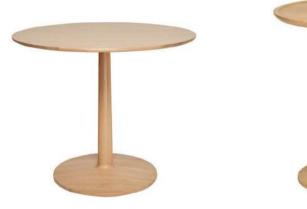

### **Specification**

- Solid Oak with Oak Veneers
- Choice of Finishes

**Breakfast Table** 90W X 75H X 90D

**Low Side Table** 35W X 43H X 35D

Sideboard 120W X 80H X 40D

Sideboard 160W X 80H X 40D

**Medium Side Table** 35W X 50H X 35D