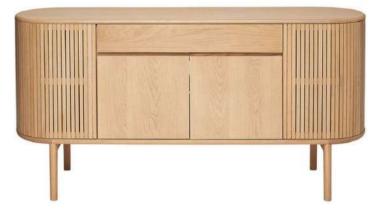

## **Ercol Siena**

### Living & Dining Room Range

The Ercol Siena range is crafted from solid oak and oak veneers in an elegant and modern design. Siena is available in a choice of finishes, allowing to create furniture that fits in nicely with your living or dining area.

### **Specification**

- Solid Oak with Oak Veneers
- Choice of Finishes

**Breakfast Table** 90W X 75H X 90D

**Low Side Table** 35W X 43H X 35D

Sideboard 120W X 80H X 40D

Sideboard 160W X 80H X 40D

**Medium Side Table** 35W X 50H X 35D