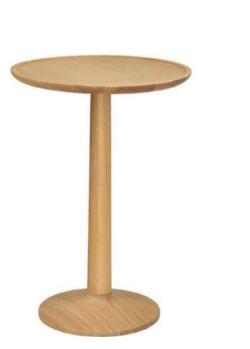

### **Specification**

- Solid Oak with Oak Veneers
- Choice of Finishes

**Breakfast Table** 90W X 75H X 90D

**Low Side Table** 35W X 43H X 35D

Sideboard 120W X 80H X 40D

Sideboard 160W X 80H X 40D

**Medium Side Table** 35W X 50H X 35D