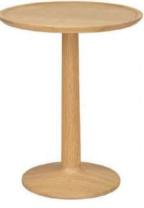

### **Specification**

- Solid Oak with Oak Veneers
- Choice of Finishes

**Breakfast Table** 90W X 75H X 90D

**Low Side Table** 35W X 43H X 35D

Sideboard 120W X 80H X 40D

Sideboard 160W X 80H X 40D

**Medium Side Table** 35W X 50H X 35D

**High Side Table** 35W X 63H X 35D