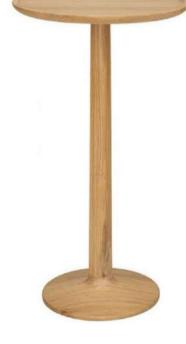

### **Specification**

- Solid Oak with Oak Veneers
- Choice of Finishes

**Breakfast Table** 90W X 75H X 90D

**Low Side Table** 35W X 43H X 35D

Sideboard 120W X 80H X 40D

Sideboard 160W X 80H X 40D

**Medium Side Table** 35W X 50H X 35D

**High Side Table** 35W X 63H X 35D