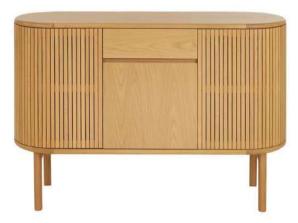

### **Specification**

- Solid Oak with Oak Veneers
- Choice of Finishes

**Breakfast Table** 90W X 75H X 90D

**Low Side Table** 35W X 43H X 35D

Sideboard 120W X 80H X 40D

Sideboard 160W X 80H X 40D

**Medium Side Table** 35W X 50H X 35D