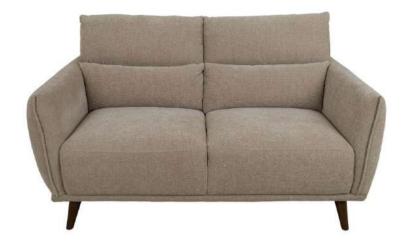

### Bergen

Sofa Range

The Bergen range features 2 sizes of sofa and a chair. Each piece comes in upholstered in fabric and with wooden feet. The sofas and chairs compliment each other nicely, making them perfect for making up a suite.

## Bergen

- Stock Fabric Range
- Sofas and Chairs Available
- Neutral Colour
- Wooden Feet

**2.5 Seater Sofa** 200W X 88H X 97D

**2 Seater Sofa** 161W X 88H X 97D

**Chair** 99W X 88H X 97D