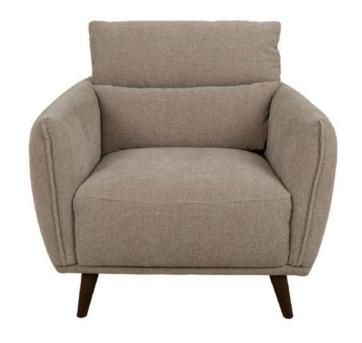

### Bergen

Sofa Range

The Bergen range features 2 sizes of sofa and a chair. Each piece comes in upholstered in fabric and with wooden feet. The sofas and chairs compliment each other nicely, making them perfect for making up a suite.

## Bergen

- Stock Fabric Range
- Sofas and Chairs Available
- Neutral Colour
- Wooden Feet

**2.5 Seater Sofa** 200W X 88H X 97D

**2 Seater Sofa** 161W X 88H X 97D

**Chair** 99W X 88H X 97D