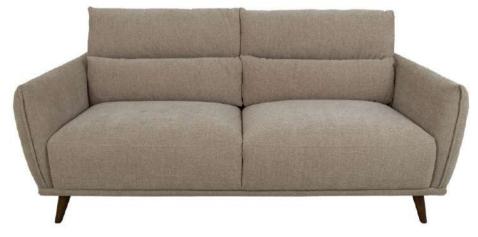

### Bergen

Sofa Range

The Bergen range features 2 sizes of sofa and a chair. Each piece comes in upholstered in fabric and with wooden feet. The sofas and chairs compliment each other nicely, making them perfect for making up a suite.

## Bergen

- Stock Fabric Range
- Sofas and Chairs Available
- Neutral Colour
- Wooden Feet

**2.5 Seater Sofa** 200W X 88H X 97D

**2 Seater Sofa** 161W X 88H X 97D

**Chair** 99W X 88H X 97D