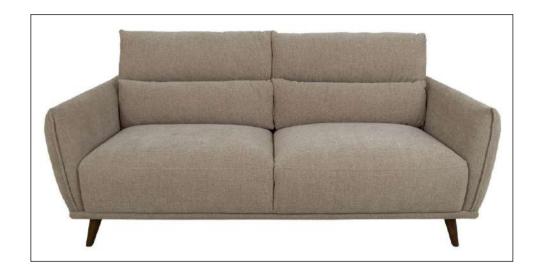

### Bergen

Sofa Range

The Bergen range features 2 sizes of sofa and a chair. Each piece comes in upholstered in fabric and with wooden feet. The sofas and chairs compliment each other nicely, making them perfect for making up a suite.

## Bergen

- Stock Fabric Range
- Sofas and Chairs Available
- Neutral Colour
- Wooden Feet

**2.5 Seater Sofa** 200W X 88H X 97D

**2 Seater Sofa** 161W X 88H X 97D

**Chair** 99W X 88H X 97D