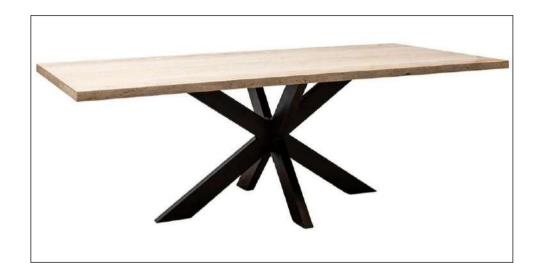

### Living & Dining Room Range

Avalon is a contemporary collection that features tables with pale tops and fascinating bases. Starshaped, circular and octagonal bases make these tables really stand out from the crowd.

### **Specification**

- Made from Travertine and Iron
- Star Based Dining Table
- Console Table and Coffee Tables Have Bronze-Coloured Bases

Console Table 130W X 85.5H X 40D

Dining Table 230W X 76H X 100D