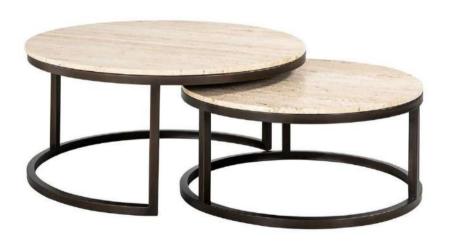

### Living & Dining Room Range

Avalon is a contemporary collection that features tables with pale tops and fascinating bases. Starshaped, circular and octagonal bases make these tables really stand out from the crowd.

### **Specification**

- Made from Travertine and Iron
- Star Based Dining Table
- Console Table and Coffee Tables Have Bronze-Coloured Bases

Console Table 130W X 85.5H X 40D

Dining Table 230W X 76H X 100D

Set of 2 Coffee Tables
Big Table - 85W X 40H X 85D
Small Table - 70W X 32H X 70D