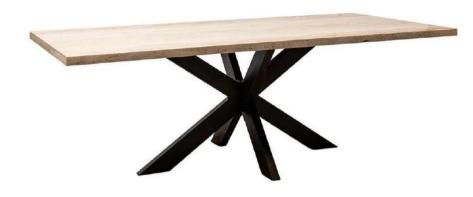

### Living & Dining Room Range

Avalon is a contemporary collection that features tables with pale tops and fascinating bases. Starshaped, circular and octagonal bases make these tables really stand out from the crowd.

### **Specification**

- Made from Travertine and Iron
- Star Based Dining Table
- Console Table and Coffee Tables Have Bronze-Coloured Bases

Console Table 130W X 85.5H X 40D

Dining Table 230W X 76H X 100D