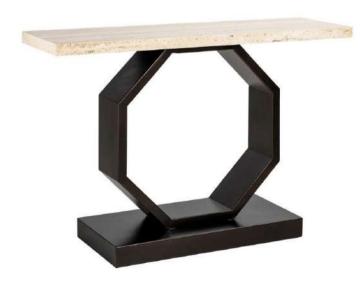

### **Specification**

- Made from Travertine and Iron
- Star Based Dining Table
- Console Table and Coffee Tables Have Bronze-Coloured Bases

Console Table 130W X 85.5H X 40D

Dining Table 230W X 76H X 100D