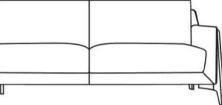

# Sofa Range

# Specification

- Frame: Plywood and Solid Wood
- Seat: Elastic Webbing
- Back Rest: Elastic Webbing
- · Seat Cushion: High Resilient Foam and Dacron Fibre
- Back Cushion: Dacron Fibre
- · Removable Seat and Back Cushions