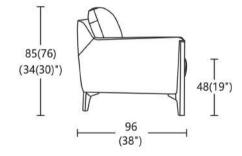

Aberdeen 01224 588383 Broughty Ferry 01382 477281

**Inverness** 01463 251120 Montrose 01674 660806 Perth 01738 622261

www.gillies.co.uk

**ST** 61W X 46H X 52D **ST-1** 66W X 46H X 52D

**C** 85H

3PL 189W X 85H X 96D

2P 162W X 85H X 96D

**3PR** 189W X 85H X 96D

**1P** 99W X 85H X 96D

Profile