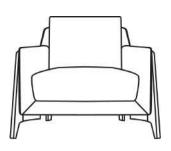

# Sofa Range

# Specification

- Frame: Plywood and Solid Wood
- Seat: Elastic Webbing
- Back Rest: Elastic Webbing
- · Seat Cushion: High Resilient Foam and Dacron Fibre
- Back Cushion: Dacron Fibre
- · Removable Seat and Back Cushions