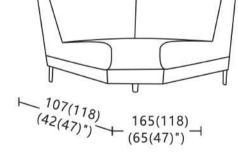

ent, and you'll want to look after your purchase as much as possible. Unfortunately, accidents do happen! However you can relax with a Guardsman 5 year protection plan, available on fabric and leather sofas, dining and occasional furniture, beds and bedroom furniture. Prices vary depending on your purchase, please ask a sales advisor for details.

# Sofa Range



# Specification

- Frame: Plywood and Solid Wood
- Seat: Elastic Webbing
- Back Rest: Elastic Webbing
- · Seat Cushion: High Resilient Foam and Dacron Fibre
- Back Cushion: Dacron Fibre
- · Removable Seat and Back Cushions



Aberdeen 01224 588383 Broughty Ferry 01382 477281

**Inverness** 01463 251120 Montrose 01674 660806 Perth 01738 622261

www.gillies.co.uk





















**ST** 61W X 46H X 52D **ST-1** 66W X 46H X 52D



**C** 85H







3PL 189W X 85H X 96D

2P 162W X 85H X 96D

**3PR** 189W X 85H X 96D

**1P** 99W X 85H X 96D



Profile