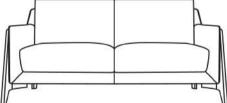

# Sofa Range

# Specification

- Frame: Plywood and Solid Wood
- Seat: Elastic Webbing
- Back Rest: Elastic Webbing
- · Seat Cushion: High Resilient Foam and Dacron Fibre
- Back Cushion: Dacron Fibre
- · Removable Seat and Back Cushions