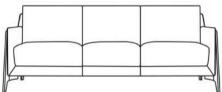

# Sofa Range

# Specification

- Frame: Plywood and Solid Wood
- Seat: Elastic Webbing
- Back Rest: Elastic Webbing
- · Seat Cushion: High Resilient Foam and Dacron Fibre
- Back Cushion: Dacron Fibre
- · Removable Seat and Back Cushions