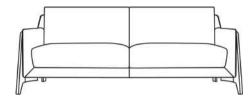

# Sofa Range

# Specification

- Frame: Plywood and Solid Wood
- Seat: Elastic Webbing
- Back Rest: Elastic Webbing
- · Seat Cushion: High Resilient Foam and Dacron Fibre
- Back Cushion: Dacron Fibre
- · Removable Seat and Back Cushions