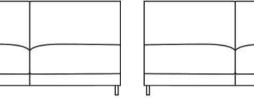

# Sofa Range

# Specification

- Frame: Plywood and Solid Wood
- Seat: Elastic Webbing
- Back Rest: Elastic Webbing
- · Seat Cushion: High Resilient Foam and Dacron Fibre
- Back Cushion: Dacron Fibre
- · Removable Seat and Back Cushions