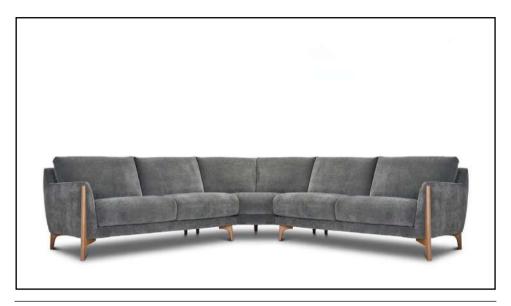

# Sofa Range

# Specification

- Frame: Plywood and Solid Wood
- Seat: Elastic Webbing
- Back Rest: Elastic Webbing
- · Seat Cushion: High Resilient Foam and Dacron Fibre
- Back Cushion: Dacron Fibre
- · Removable Seat and Back Cushions

Aberdeen 01224 588383 Broughty Ferry 01382 477281

**Inverness** 01463 251120 Montrose 01674 660806 Perth 01738 622261

www.gillies.co.uk

**ST** 61W X 46H X 52D **ST-1** 66W X 46H X 52D

**C** 85H

3PL 189W X 85H X 96D

2P 162W X 85H X 96D

**3PR** 189W X 85H X 96D

**1P** 99W X 85H X 96D

Profile