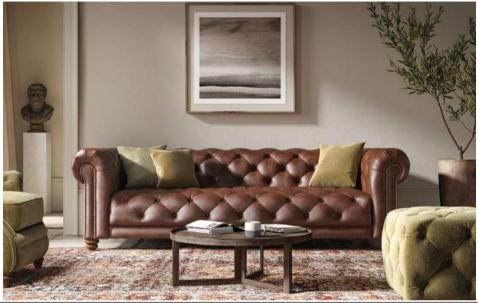

# **Baldwin**

Sofa Range

Handcrafted to perfection, the Baldwin has generous proportions with a gentle softness - a well established design favourite that embodies timeless appeal. Featuring deep buttoning and supportive scroll arms, depths.

# **Baldwin**

## **Specification**

- 2 Foot Options and 4 Stud Options
- Seat: Supportive Foam Filling
- Back and Arm: Supportive Foam Filling
- Seat Height 48cm

Maxi 245W X //H X 111D

Midi 196W X 77H X 111D

**Snuggler** 150W X 77H X 111D