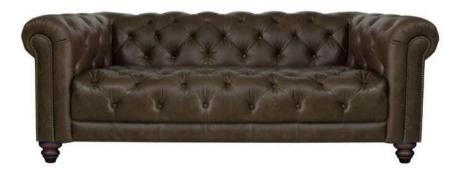

# **Baldwin**

Sofa Range

Handcrafted to perfection, the Baldwin has generous proportions with a gentle softness - a well established design favourite that embodies timeless appeal. Featuring deep buttoning and supportive scroll arms, depths.

## **Specification**

- 2 Foot Options and 4 Stud Options
- Seat: Supportive Foam Filling
- Back and Arm: Supportive Foam Filling
- Seat Height 48cm

Maxi 245W X //H X 111D

Midi 196W X 77H X 111D

**Snuggler** 150W X 77H X 111D