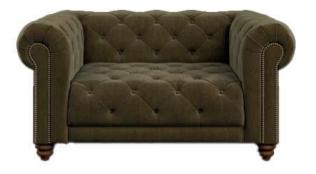

# **Baldwin**

Sofa Range

Handcrafted to perfection, the Baldwin has generous proportions with a gentle softness - a well established design favourite that embodies timeless appeal. Featuring deep buttoning and supportive scroll arms, depths.

## **Specification**

- 2 Foot Options and 4 Stud Options
- Seat: Supportive Foam Filling
- Back and Arm: Supportive Foam Filling
- Seat Height 48cm

Maxi 245W X //H X 111D

Midi 196W X 77H X 111D

**Snuggler** 150W X 77H X 111D