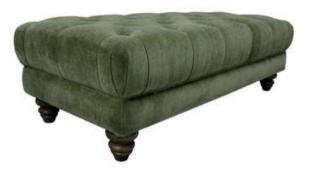

ather sofas, dining and occasional furniture, beds and bedroom furniture. Prices vary depending on your purchase, please ask a sales advisor for details.

# Aberdeen 01224 588383 Broughty Ferry

01382 477281

**Inverness** 01463 251120

www.gillies.co.uk

# **Baldwin**

Sofa Range



Handcrafted to perfection, the Baldwin has generous proportions with a gentle softness - a well established design favourite that embodies timeless appeal. Featuring deep buttoning and supportive scroll arms, depths.



Montrose 01674 660806 Perth 01738 622261



# **Baldwin**

## **Specification**

- 2 Foot Options and 4 Stud Options
- Seat: Supportive Foam Filling
- Back and Arm: Supportive Foam Filling
- Seat Height 48cm



Maxi 245W X //H X 111D



Midi 196W X 77H X 111D



**Snuggler** 150W X 77H X 111D



Large Footstool 136W X 40H X 67D



Small Footstool 90W X 40H X 90D