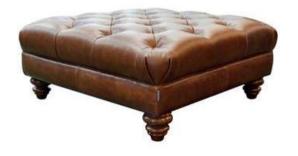

urniture, beds and bedroom furniture. Prices vary depending on your purchase, please ask a sales advisor for details.

# Aberdeen 01224 588383 Broughty Ferry

01382 477281

**Inverness** 01463 251120

www.gillies.co.uk

# **Baldwin**

Sofa Range



Handcrafted to perfection, the Baldwin has generous proportions with a gentle softness - a well established design favourite that embodies timeless appeal. Featuring deep buttoning and supportive scroll arms, depths.



Montrose 01674 660806 Perth 01738 622261



# **Baldwin**

## **Specification**

- 2 Foot Options and 4 Stud Options
- Seat: Supportive Foam Filling
- Back and Arm: Supportive Foam Filling
- Seat Height 48cm



Maxi 245W X //H X 111D



Midi 196W X 77H X 111D



**Snuggler** 150W X 77H X 111D



Large Footstool 136W X 40H X 67D



Small Footstool 90W X 40H X 90D