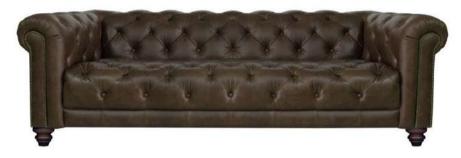

# **Baldwin**

Sofa Range

Handcrafted to perfection, the Baldwin has generous proportions with a gentle softness - a well established design favourite that embodies timeless appeal. Featuring deep buttoning and supportive scroll arms, depths.

# **Baldwin**

## **Specification**

- 2 Foot Options and 4 Stud Options
- Seat: Supportive Foam Filling
- Back and Arm: Supportive Foam Filling
- Seat Height 48cm

Maxi 245W X //H X 111D

Midi 196W X 77H X 111D

**Snuggler** 150W X 77H X 111D