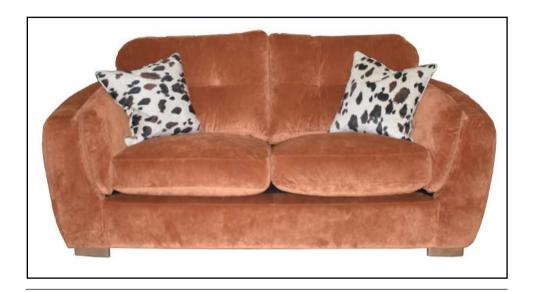

# Sofa Range

The Elinor range is a traditional, curvaceous sofa collection with pinch quilting detail, sumptuous seat and back cushions and luxuriously padded inside arm.

# Elinor

# Sofa Range

- · Choice of leather and fabric
- · Choice of solid hardwood feet finishes
- Fibre filled back cushion
- Traditional zig-zag sprung seat

2 Seat Sofa 200W X 90H X 107D

**3 Seat Sofa** 240W X 90H X 107D **Chair** 122W X 90H X 107D