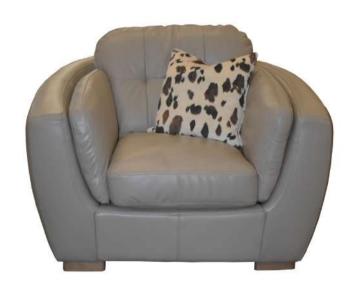

# Sofa Range

The Elinor range is a traditional, curvaceous sofa collection with pinch quilting detail, sumptuous seat and back cushions and luxuriously padded inside arm.

# Elinor

# Sofa Range

- · Choice of leather and fabric
- · Choice of solid hardwood feet finishes
- Fibre filled back cushion
- Traditional zig-zag sprung seat

2 Seat Sofa 200W X 90H X 107D

**3 Seat Sofa** 240W X 90H X 107D **Chair** 122W X 90H X 107D