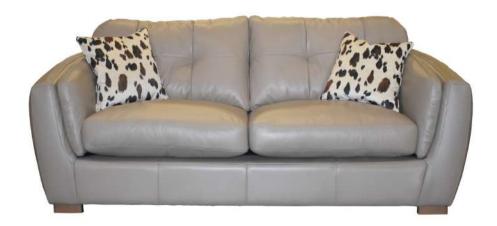

# Sofa Range

The Elinor range is a traditional, curvaceous sofa collection with pinch quilting detail, sumptuous seat and back cushions and luxuriously padded inside arm.

# Elinor

# Sofa Range

- · Choice of leather and fabric
- · Choice of solid hardwood feet finishes
- Fibre filled back cushion
- Traditional zig-zag sprung seat

2 Seat Sofa 200W X 90H X 107D

**3 Seat Sofa** 240W X 90H X 107D **Chair** 122W X 90H X 107D