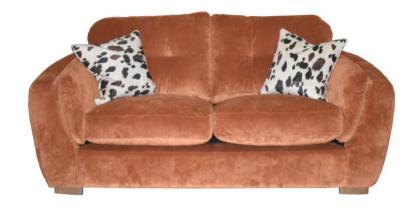

# Sofa Range

The Elinor range is a traditional, curvaceous sofa collection with pinch quilting detail, sumptuous seat and back cushions and luxuriously padded inside arm.

# Elinor

# Sofa Range

- · Choice of leather and fabric
- · Choice of solid hardwood feet finishes
- Fibre filled back cushion
- Traditional zig-zag sprung seat

2 Seat Sofa 200W X 90H X 107D

**3 Seat Sofa** 240W X 90H X 107D **Chair** 122W X 90H X 107D