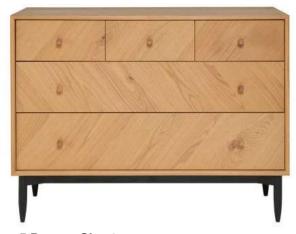

## Bedroom Range

Ercol Monza is a beautiful, contemporary collection in Patina Oak that is an update of classic, midcentury design. Tapering turned legs and angled plinth rails are painted black to highlight their elegant shapes and create a sense of lightness.

### **Specification**

- Solid Oak with Oak Veneers
- Patina Oak Finish
- Chevron Design

Bedframe Double 145W X 95H X 207D Kingsize 160W X 95H X 217D

**1 Drawer Bedside** 50W X 58H X 47D

**5 Drawer Chest** 113W X 85H X 47D

**6 Drawer Chest** 95W X 123H X 47D

**Double Wardrobe** 110W X 193H X 63D

96W X 45H X 137D