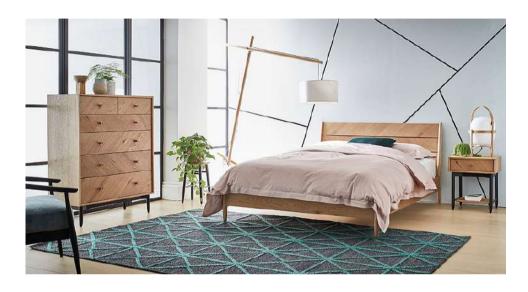

# **Ercol Monza**

## Bedroom Range

Ercol Monza is a beautiful, contemporary collection in Patina Oak that is an update of classic, midcentury design. Tapering turned legs and angled plinth rails are painted black to highlight their elegant shapes and create a sense of lightness.

## **Ercol Monza**

### **Specification**

- Solid Oak with Oak Veneers
- Patina Oak Finish
- Chevron Design

Bedframe Double 145W X 95H X 207D Kingsize 160W X 95H X 217D

**1 Drawer Bedside** 50W X 58H X 47D

**5 Drawer Chest** 113W X 85H X 47D