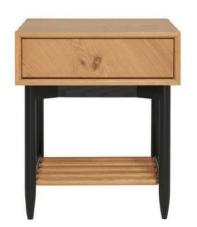

# **Ercol Monza**

## Bedroom Range

Ercol Monza is a beautiful, contemporary collection in Patina Oak that is an update of classic, midcentury design. Tapering turned legs and angled plinth rails are painted black to highlight their elegant shapes and create a sense of lightness.

### **Specification**

- Solid Oak with Oak Veneers
- Patina Oak Finish
- Chevron Design

Bedframe Double 145W X 95H X 207D Kingsize 160W X 95H X 217D

**1 Drawer Bedside** 50W X 58H X 47D

**5 Drawer Chest** 113W X 85H X 47D