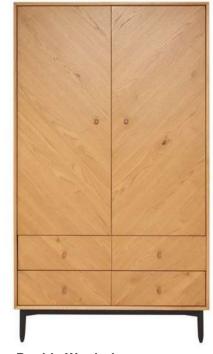

## Bedroom Range

Ercol Monza is a beautiful, contemporary collection in Patina Oak that is an update of classic, midcentury design. Tapering turned legs and angled plinth rails are painted black to highlight their elegant shapes and create a sense of lightness.

**6 Drawer Chest** 95W X 123H X 47D

**Double Wardrobe** 110W X 193H X 63D

96W X 45H X 137D