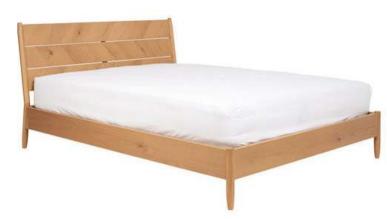

# **Ercol Monza**

## Bedroom Range

Ercol Monza is a beautiful, contemporary collection in Patina Oak that is an update of classic, midcentury design. Tapering turned legs and angled plinth rails are painted black to highlight their elegant shapes and create a sense of lightness.

### **Specification**

- Solid Oak with Oak Veneers
- Patina Oak Finish
- Chevron Design

Bedframe Double 145W X 95H X 207D Kingsize 160W X 95H X 217D

**1 Drawer Bedside** 50W X 58H X 47D

**5 Drawer Chest** 113W X 85H X 47D