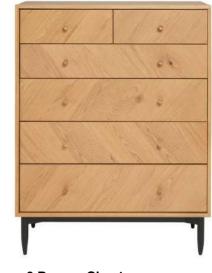

## Bedroom Range

Ercol Monza is a beautiful, contemporary collection in Patina Oak that is an update of classic, midcentury design. Tapering turned legs and angled plinth rails are painted black to highlight their elegant shapes and create a sense of lightness.

**6 Drawer Chest** 95W X 123H X 47D

**Double Wardrobe** 110W X 193H X 63D

96W X 45H X 137D