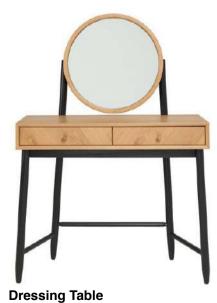

## Bedroom Range

Ercol Monza is a beautiful, contemporary collection in Patina Oak that is an update of classic, midcentury design. Tapering turned legs and angled plinth rails are painted black to highlight their elegant shapes and create a sense of lightness.