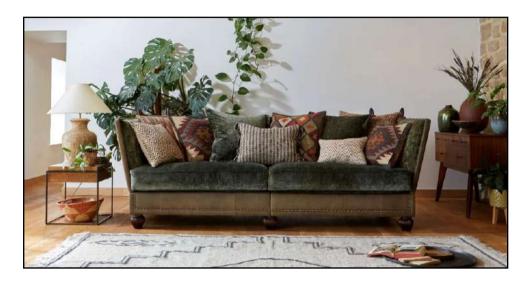

## **Tetrad Warwick**

### Sofa Range

The Tetrad Warwick range is perfect for creating a statement in large rooms. The sofas come with 10 distinct scatter cushions which add a twist of modernity to this iconic style sofa.

## **Tetrad Warwick**

- Featuring a comfortable sprung seat
- Deep-set feather-filled seat cushions
- Sprung back that offers superb support
- Feather-filled scatters

**Grand Sofa** 274W X 93H X 118D

Midi Sofa 244W X 93H X 118D