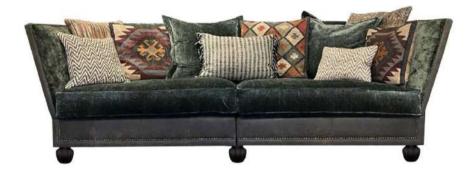

## **Tetrad Warwick**

### Sofa Range

The Tetrad Warwick range is perfect for creating a statement in large rooms. The sofas come with 10 distinct scatter cushions which add a twist of modernity to this iconic style sofa.

## **Tetrad Warwick**

- Featuring a comfortable sprung seat
- Deep-set feather-filled seat cushions
- Sprung back that offers superb support
- Feather-filled scatters

**Grand Sofa** 274W X 93H X 118D

Midi Sofa 244W X 93H X 118D