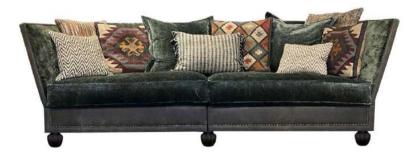

## **Tetrad Warwick**

### Sofa Range

The Tetrad Warwick range is perfect for creating a statement in large rooms. The sofas come with 10 distinct scatter cushions which add a twist of modernity to this iconic style sofa.

## **Tetrad Warwick**

- Featuring a comfortable sprung seat
- Deep-set feather-filled seat cushions
- Sprung back that offers superb support
- Feather-filled scatters

**Grand Sofa** 274W X 93H X 118D

Midi Sofa 244W X 93H X 118D