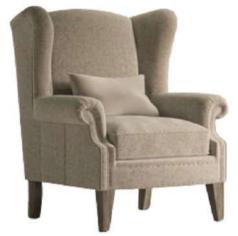

## **Tetrad Warwick**

### Sofa Range

The Tetrad Warwick range is perfect for creating a statement in large rooms. The sofas come with 10 distinct scatter cushions which add a twist of modernity to this iconic style sofa.

## **Tetrad Warwick**

- Featuring a comfortable sprung seat
- Deep-set feather-filled seat cushions
- Sprung back that offers superb support
- Feather-filled scatters

**Grand Sofa** 274W X 93H X 118D

Midi Sofa 244W X 93H X 118D