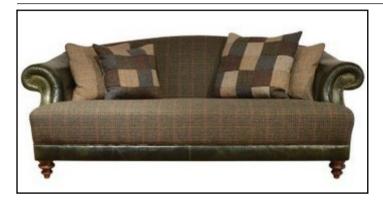

# **Tetrad Taransay**

## **Specification**

- Harris Tweed
- Exceptional Quality
- Wide Range of colour choices available
- Classic scrolled arms
- Fully coil sprung seats
- Beautiful hand stitching

Medium Sofa 208W X 76H X 104D