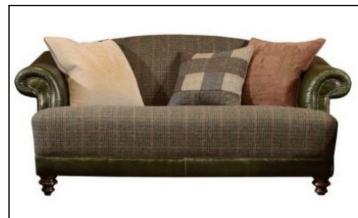

## **Tetrad Taransay**

## Sofa Range

A classic scrolled arm sofa with a fully coil sprung fixed seat and beautiful hand studding, which will provide your family a place of great comfort for many years to come.

## **Specification**

- Harris Tweed
- Exceptional Quality
- Wide Range of colour choices available
- Classic scrolled arms
- Fully coil sprung seats
- Beautiful hand stitching

Medium Sofa 208W X 76H X 104D