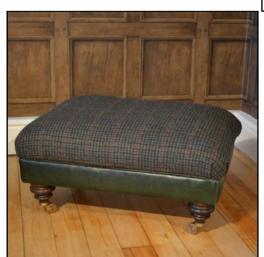

## **Specification**

- Harris Tweed
- Exceptional Quality
- Wide Range of colour choices available
- Classic scrolled arms
- Fully coil sprung seats
- Beautiful hand stitching

Medium Sofa 208W X 76H X 104D

Petite Sofa 178W X 76H X 104D

Ladies Chair 76W X 82H X 98D

Gents Chair 86W X 90H X 108D

Footstool 75W X 38H X 58D