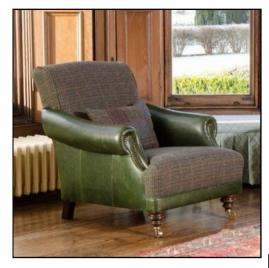

## **Specification**

- Harris Tweed
- Exceptional Quality
- Wide Range of colour choices available
- Classic scrolled arms
- Fully coil sprung seats
- Beautiful hand stitching

Medium Sofa 208W X 76H X 104D

Petite Sofa 178W X 76H X 104D

Ladies Chair 76W X 82H X 98D

Gents Chair 86W X 90H X 108D

Footstool 75W X 38H X 58D