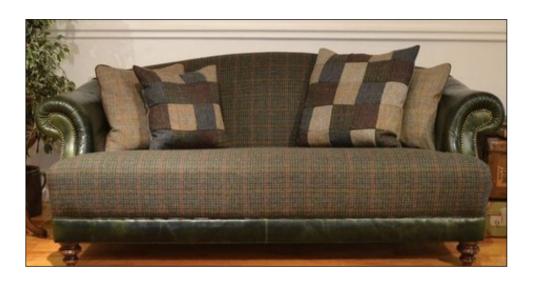

## **Tetrad Taransay**

## Sofa Range

A classic scrolled arm sofa with a fully coil sprung fixed seat and beautiful hand studding, which will provide your family a place of great comfort for many years to come.

## **Specification**

- Harris Tweed
- Exceptional Quality
- Wide Range of colour choices available
- Classic scrolled arms
- Fully coil sprung seats
- Beautiful hand stitching

Medium Sofa 208W X 76H X 104D