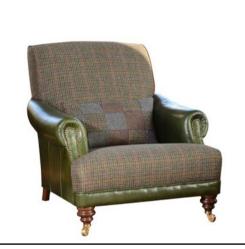

## **Specification**

- Harris Tweed
- Exceptional Quality
- Wide Range of colour choices available
- Classic scrolled arms
- Fully coil sprung seats
- Beautiful hand stitching

Medium Sofa 208W X 76H X 104D

Petite Sofa 178W X 76H X 104D

Ladies Chair 76W X 82H X 98D

Gents Chair 86W X 90H X 108D

Footstool 75W X 38H X 58D