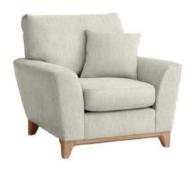

# **Ercol Novara**

## Sofa Range

The Novara range has a clean design and outwardcurving arms. The range is very comfortable with its lavish cushions and is completed with pale oak legs to give a beautiful finish to this range.

### **Specification**

- Available in a Range of Fabrics
- Deep Cushions
- Pale Oak Legs

**Grand Sofa** 228W X 90H X 98D

Large Sofa 197W X 90H X 98D

Medium Sofa 177W X 90H X 98D

Snuggler 133W X 90H X 98D

**Armchair** 103W X 90H X 98D