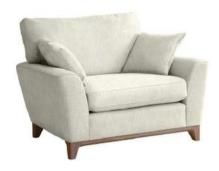

# **Ercol Novara**

## Sofa Range

The Novara range has a clean design and outwardcurving arms. The range is very comfortable with its lavish cushions and is completed with pale oak legs to give a beautiful finish to this range.

### **Specification**

- Available in a Range of Fabrics
- Deep Cushions
- Pale Oak Legs

**Grand Sofa** 228W X 90H X 98D

Large Sofa 197W X 90H X 98D

Medium Sofa 177W X 90H X 98D

Snuggler 133W X 90H X 98D

**Armchair** 103W X 90H X 98D