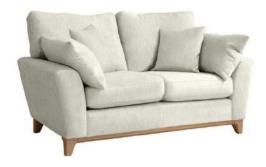

# **Ercol Novara**

## Sofa Range

The Novara range has a clean design and outwardcurving arms. The range is very comfortable with its lavish cushions and is completed with pale oak legs to give a beautiful finish to this range.

### **Specification**

- Available in a Range of Fabrics
- Deep Cushions
- Pale Oak Legs

**Grand Sofa** 228W X 90H X 98D

Large Sofa 197W X 90H X 98D

Medium Sofa 177W X 90H X 98D

Snuggler 133W X 90H X 98D

**Armchair** 103W X 90H X 98D