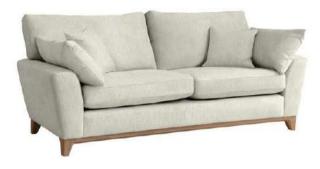

# **Ercol Novara**

## Sofa Range

The Novara range has a clean design and outwardcurving arms. The range is very comfortable with its lavish cushions and is completed with pale oak legs to give a beautiful finish to this range.

### **Specification**

- Available in a Range of Fabrics
- Deep Cushions
- Pale Oak Legs

**Grand Sofa** 228W X 90H X 98D

Large Sofa 197W X 90H X 98D

Medium Sofa 177W X 90H X 98D

Snuggler 133W X 90H X 98D

**Armchair** 103W X 90H X 98D