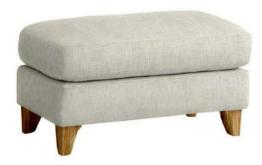

# **Ercol Novara**

## Sofa Range

The Novara range has a clean design and outwardcurving arms. The range is very comfortable with its lavish cushions and is completed with pale oak legs to give a beautiful finish to this range.

Footstool 90W X 48H X 48D