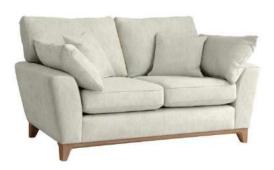

# **Ercol Novara**

### **Specification**

- Available in a Range of Fabrics
- Deep Cushions
- Pale Oak Legs

**Grand Sofa** 228W X 90H X 98D

Large Sofa 197W X 90H X 98D

Medium Sofa 177W X 90H X 98D

Snuggler 133W X 90H X 98D

**Armchair** 103W X 90H X 98D