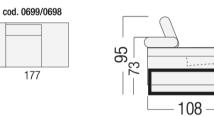

dents do happen! However you can relax with a Guardsman 5 year protection plan, available on fabric and leather sofas, dining and occasional furniture, beds and bedroom furniture. Prices vary depending on your purchase, please ask a sales advisor for details.

# Princess Sofa Range



Princess has a functional and sophisticated design. The armrests and backrests on this collection have a manual relax mechanism and is exceptionally comfortable. The Princess features high steel feet for a beautiful, contemporary design.



Aberdeen 01224 588383 Broughty Ferry 01382 477281 Inverness 01463 251120 Montrose 01674 660806 Perth 01738 622261

www.gillies.co.uk



## **ARMLESS UNIT**

## **SOFAS AND ARMCHAIRS**



cod. 0117/0116

116

\_h55

\_h45

\_h16,5

## 1 ARM UNITS (AVAILABLE LHF/RHF)









cod. 0112/0111

106

## **CORNER UNITS**





## **OPEN END CHAISES & STOOLS**



WITH KIT SOFAUDIO X39