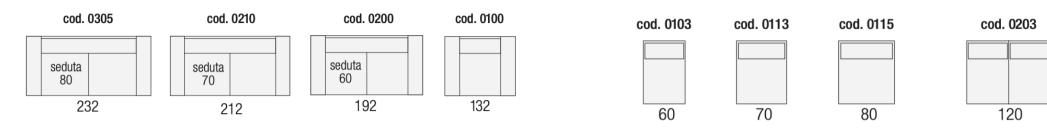

## **SOFAS AND ARMCHAIRS**

cod. 0117/0116

116

\_h55

\_h45

\_h16,5

## 1 ARM UNITS (AVAILABLE LHF/RHF)

cod. 0112/0111

106