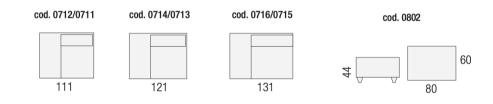

ailable on fabric and leather sofas, dining and occasional furniture, beds and bedroom furniture. Prices vary depending on your purchase, please ask a sales advisor for details.

# Princess Sofa Range



Princess has a functional and sophisticated design. The armrests and backrests on this collection have a manual relax mechanism and is exceptionally comfortable. The Princess features high steel feet for a beautiful, contemporary design.



Aberdeen 01224 588383 Broughty Ferry 01382 477281 Inverness 01463 251120 Montrose 01674 660806 Perth 01738 622261

www.gillies.co.uk



## **ARMLESS UNIT**

## **SOFAS AND ARMCHAIRS**



cod. 0117/0116

116

\_h55

\_h45

\_h16,5

## 1 ARM UNITS (AVAILABLE LHF/RHF)









cod. 0112/0111

106

## **CORNER UNITS**





## **OPEN END CHAISES & STOOLS**



WITH KIT SOFAUDIO X39