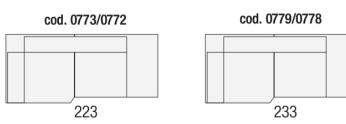

a Guardsman 5 year protection plan, available on fabric and leather sofas, dining and occasional furniture, beds and bedroom furniture. Prices vary depending on your purchase, please ask a sales advisor for details.

# Princess Sofa Range



Princess has a functional and sophisticated design. The armrests and backrests on this collection have a manual relax mechanism and is exceptionally comfortable. The Princess features high steel feet for a beautiful, contemporary design.



Aberdeen 01224 588383 Broughty Ferry 01382 477281 Inverness 01463 251120 Montrose 01674 660806 Perth 01738 622261

www.gillies.co.uk



## **ARMLESS UNIT**

## **SOFAS AND ARMCHAIRS**



cod. 0117/0116

116

\_h55

\_h45

\_h16,5

## 1 ARM UNITS (AVAILABLE LHF/RHF)









cod. 0112/0111

106

## **CORNER UNITS**





## **OPEN END CHAISES & STOOLS**



WITH KIT SOFAUDIO X39