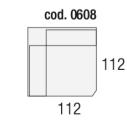

Guardsman 5 year protection plan, available on fabric and leather sofas, dining and occasional furniture, beds and bedroom furniture. Prices vary depending on your purchase, please ask a sales advisor for details.

# Princess Sofa Range



Princess has a functional and sophisticated design. The armrests and backrests on this collection have a manual relax mechanism and is exceptionally comfortable. The Princess features high steel feet for a beautiful, contemporary design.



Aberdeen 01224 588383 Broughty Ferry 01382 477281 Inverness 01463 251120 Montrose 01674 660806 Perth 01738 622261

www.gillies.co.uk



## **ARMLESS UNIT**

## **SOFAS AND ARMCHAIRS**



cod. 0117/0116

116

\_h55

\_h45

\_h16,5

## 1 ARM UNITS (AVAILABLE LHF/RHF)









cod. 0112/0111

106

## **CORNER UNITS**





## **OPEN END CHAISES & STOOLS**



WITH KIT SOFAUDIO X39