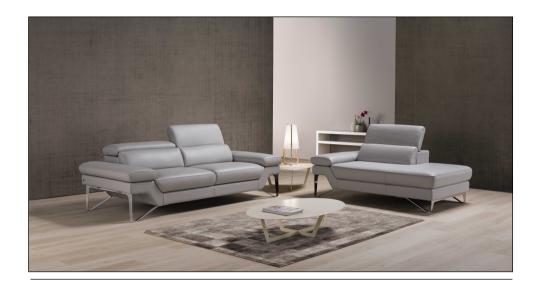

# Princess Sofa Range

Princess has a functional and sophisticated design. The armrests and backrests on this collection have a manual relax mechanism and is exceptionally comfortable. The Princess features high steel feet for a beautiful, contemporary design.