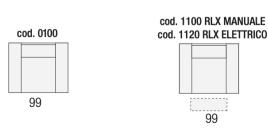

## **SOFAS AND ARMCHAIRS**

209

cod. 0210

178



















cod. 1214/1213 RLX MANUALE

cod. 1314/1313 RLX MANUALE





# Marina by Egoitaliano is a classically designed

collection. A sleek on-trend design and extremely comfortable polyurethane foam seat padding. The Marina will be a welcome addition to any household with its sublime comfort. There are a wide range of leathers, fabrics & microfibres to choose from which will ensure you can find an option to suit your decor.

01224 588383 **Broughty Ferry** 01382 477281 Inverness 01463 251120

**Aberdeen** 

Marina

Sofa Range

**Montrose** 01674 660806 **Perth** 01738 622261 www.gillies.co.uk



# 1 ARM UNITS (AVAILABLE LHF/RHF)



## ARMLESS UNIT AND CORNER

123



**—** 98 **—** 

-160