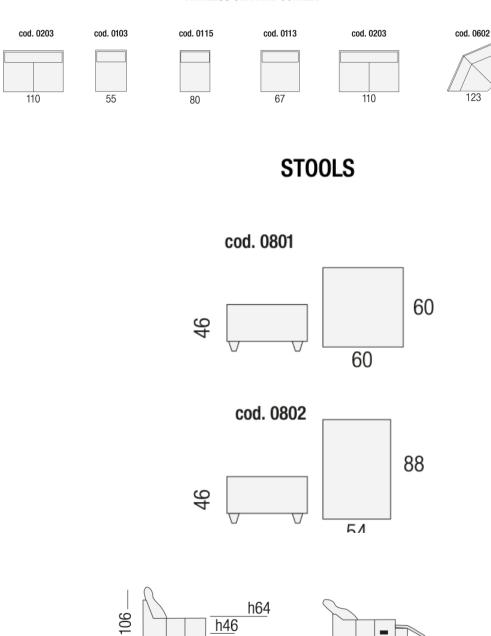

## **SOFAS AND ARMCHAIRS**

209

cod. 0210

178



















cod. 1214/1213 RLX MANUALE

cod. 1314/1313 RLX MANUALE





# Marina by Egoitaliano is a classically designed

collection. A sleek on-trend design and extremely comfortable polyurethane foam seat padding. The Marina will be a welcome addition to any household with its sublime comfort. There are a wide range of leathers, fabrics & microfibres to choose from which will ensure you can find an option to suit your decor.

01224 588383 **Broughty Ferry** 01382 477281 Inverness 01463 251120

**Aberdeen** 

Marina

Sofa Range

**Montrose** 01674 660806 **Perth** 01738 622261 www.gillies.co.uk



# 1 ARM UNITS (AVAILABLE LHF/RHF)



## ARMLESS UNIT AND CORNER

123



**—** 98 **—** 

-160