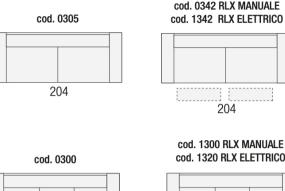

## **SOFAS AND ARMCHAIRS**

209

cod. 0210

178



















cod. 1214/1213 RLX MANUALE

cod. 1314/1313 RLX MANUALE





# Marina by Egoitaliano is a classically designed

collection. A sleek on-trend design and extremely comfortable polyurethane foam seat padding. The Marina will be a welcome addition to any household with its sublime comfort. There are a wide range of leathers, fabrics & microfibres to choose from which will ensure you can find an option to suit your decor.

01224 588383 **Broughty Ferry** 01382 477281 Inverness 01463 251120

**Aberdeen** 

Marina

Sofa Range

**Montrose** 01674 660806 **Perth** 01738 622261 www.gillies.co.uk



# 1 ARM UNITS (AVAILABLE LHF/RHF)



## ARMLESS UNIT AND CORNER

123



**—** 98 **—** 

-160