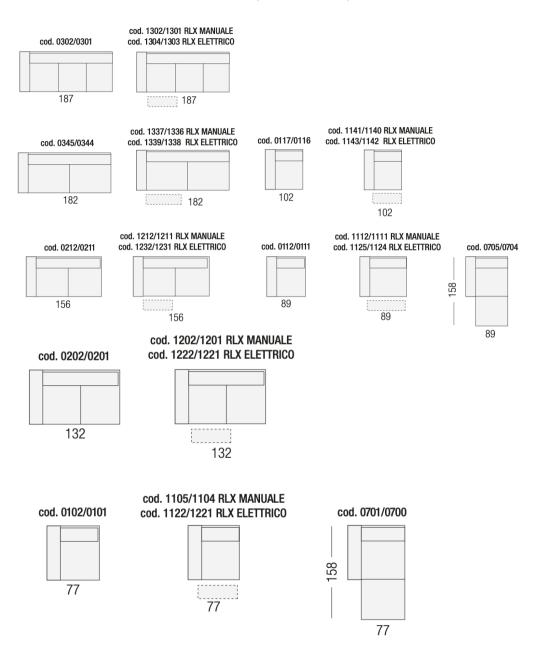

## **SOFAS AND ARMCHAIRS**

209

cod. 0210

178

cod. 1214/1213 RLX MANUALE

cod. 1314/1313 RLX MANUALE

# 1 ARM UNITS (AVAILABLE LHF/RHF)