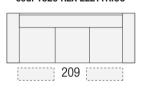

## **SOFAS AND ARMCHAIRS**

209

cod. 0210

178



















cod. 1214/1213 RLX MANUALE

cod. 1314/1313 RLX MANUALE





# Marina by Egoitaliano is a classically designed

collection. A sleek on-trend design and extremely comfortable polyurethane foam seat padding. The Marina will be a welcome addition to any household with its sublime comfort. There are a wide range of leathers, fabrics & microfibres to choose from which will ensure you can find an option to suit your decor.

01224 588383 **Broughty Ferry** 01382 477281 Inverness 01463 251120

**Aberdeen** 

Marina

Sofa Range

**Montrose** 01674 660806 **Perth** 01738 622261 www.gillies.co.uk



# 1 ARM UNITS (AVAILABLE LHF/RHF)



## ARMLESS UNIT AND CORNER

123



**—** 98 **—** 

-160