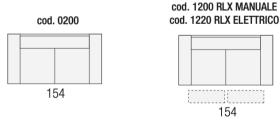

## **SOFAS AND ARMCHAIRS**

209

cod. 0210

178



















cod. 1214/1213 RLX MANUALE

cod. 1314/1313 RLX MANUALE





# Marina by Egoitaliano is a classically designed

collection. A sleek on-trend design and extremely comfortable polyurethane foam seat padding. The Marina will be a welcome addition to any household with its sublime comfort. There are a wide range of leathers, fabrics & microfibres to choose from which will ensure you can find an option to suit your decor.

01224 588383 **Broughty Ferry** 01382 477281 Inverness 01463 251120

**Aberdeen** 

Marina

Sofa Range

**Montrose** 01674 660806 **Perth** 01738 622261 www.gillies.co.uk



# 1 ARM UNITS (AVAILABLE LHF/RHF)



## ARMLESS UNIT AND CORNER

123



**—** 98 **—** 

-160